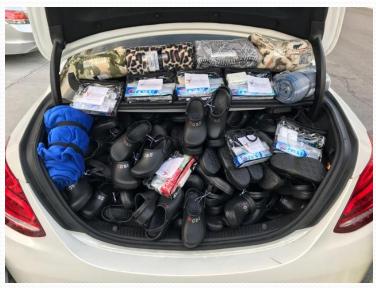

### Grow A Smile Campaign

Over 3,250,000 vegetable seed packets delivered to farmers, school gardens and community gardens around the world. Tons of food have been grown and delivered to children and families in need.