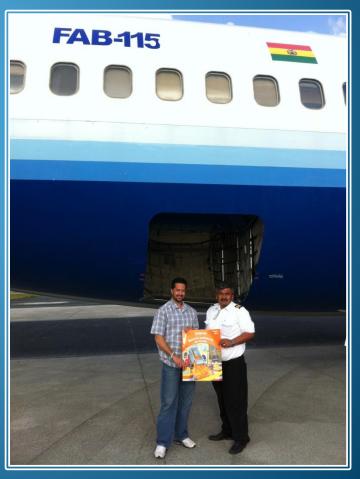

10,000 toys took a flight on a Boeing 737 Aircraft. Final destination, in the hands of orphans in Jordan and Iraq.