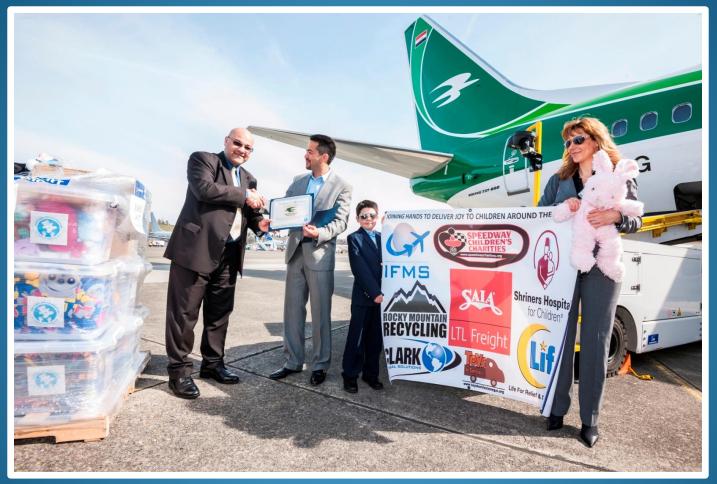

### Boeing & Another Joy Wings of Love Programs

1,000 blankets loaded on a new Thai Airways Boeing 777-300ER and transported to Thai children.

Boeing, Another Joy Foundation and Boeing customers join hands to transport over 25 Tons of Humanitarian Aid and toys to children and families in need. Thousands of lives around the world are being saved and positively impacted.