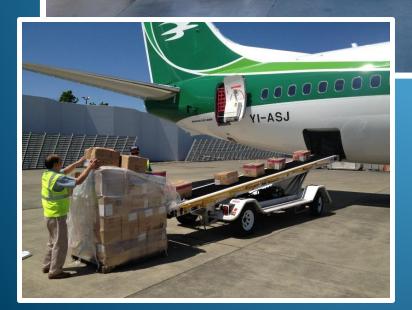

10,000 toys took a flight on a Boeing 737 Aircraft. Final destination, in the hands of orphans in Jordan and Iraq.