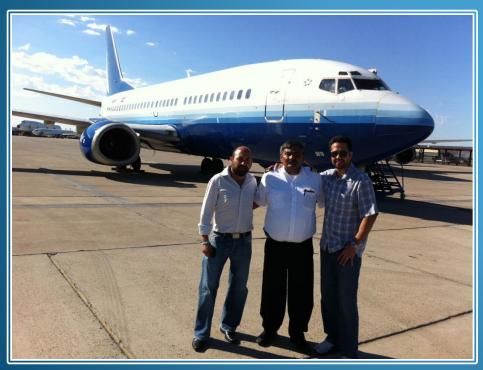

### TAM Bolivia Wings of Love Flight

Bolivian Air Force, RAS Aviation & Another Joy Foundation join hands and resources to transport 5,000 Spanish children books, 1,000 toys and vegetable seeds to children in Bolivia.

#### Above L-R:

- ➤ Werner Guth, President, RAS Aviation
- ➤ Cnl. Daen Walter Cespedes, Director General, Trans Aero Militar (TAM)
- ► Alden Crowley, Founder, Another Joy Foundation

150,000 + Spanish Books delivered to orphans and underprivileged children in Mexico and South America