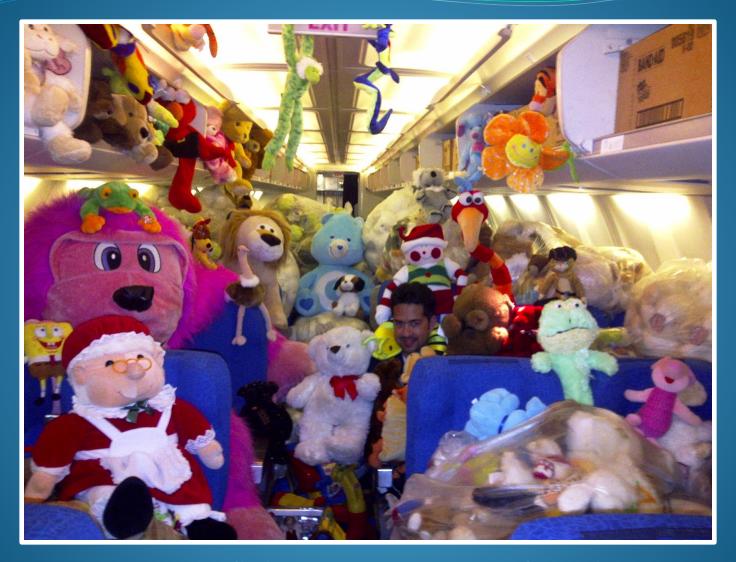

Tons of toys shipped around the world creating thousands of joyful smiles.

In cooperation with legendary Boxer and Politician, Manny Pacquiao, over 10,000 toys, 10,000 Books and over 1 Million vitamins were delivered to children in Philippines.