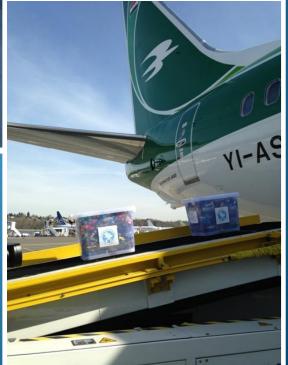

10,000 toys took a flight on a Boeing 737 Aircraft. Final destination, in the hands of orphans in Jordan and Iraq.

### Boeing & Another Joy Wings of Love Programs

1,000 blankets loaded on a new Thai Airways Boeing 777-300ER and transported to Thai children.

Boeing, Another Joy Foundation and Boeing customers join hands to transport over 25 Tons of Humanitarian Aid and toys to children and families in need. Thousands of lives around the world are being saved and positively impacted.

### Boeing Wings of Love Programs

10,000 toys and Soccer balls delivered to children in Iraq. Left To right His Excellency Lukman Faily, Ambassador of Iraq to the United States of America Alden Kawika Crowley, Founder, Another Joy Foundation Aidan Crowley, Another Joy Foundation Nadia Crowley, Co Founder, Another Joy Foundation (Photo location: Boeing facility, Seattle Washington)

Humanitarian Aid and Toys being loaded on Aircraft at the Boeing facility in Seattle Washington