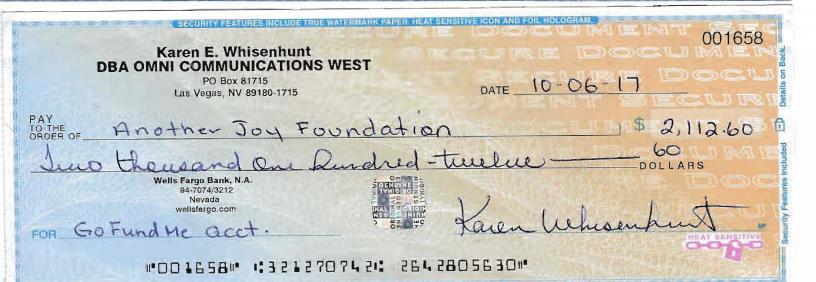

u> K</u>                    | KJ MP                                                |
| 1:1224007244: 0001302974                                       | 68" 0673                     |                                                      |



11480 Commerce Park Drive, 3rd Fl. Reston, VA 20191

PEOPLE'S UNITED BANK

51-7218 2211 CHECK NO. 257270

DATE OF CHECK 09/13/17

Void after 60 days

PAY EXACTLY EIGHT AND 93/100 DOLLARS

PAY TO THE ORDER OF: ANOTHER JOY FOUNDATION 1 DONATIONS 9811 West Charleston Blvd Suite 2-5 Las Vegas, NV 89117 CHECK AMOUNT \$8.93 The state of buck

Authorized Signature

# 257270# #2221172186# 6500244077#

Pinnacle Partners LLC
9811 W.Charleston Blvd, Ste#2-502
Las Vegas, NV 89117

DATE 9-14-17

PAY
FOR CPA ATF TAXES

II\*001014 II\* 1:1224007241: 50102047925111\*



## In-Kind Donation Summery Report

| Another Joy Foundati             | on In-Kind Donation Repo       | ort Jan 1st 2017 - Decem      | ber 31st 2017              |                 |
|----------------------------------|--------------------------------|-------------------------------|----------------------------|-----------------|
| Product                          | End of 2016 Inventory Value    | Total Value Received 2017     | Total Value Delivered 2017 | Remaining 2018  |
| Medical / Vitamins & wheelchairs | \$0.00                         | \$0.00                        | \$0.00                     | \$0.00          |
| Books & Educational              | \$18,075,513.78                | \$0.00                        | \$209,496.77               | \$17,866,017.01 |
| Farming Seeds