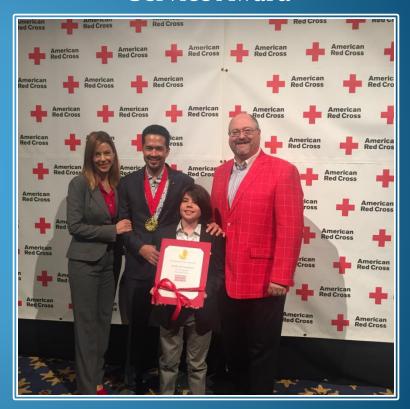

#### Another Joy Foundation receives the 2015 Red Cross International Service Award

#### Above L-R

- ➤ Nadia Crowley Co Founder Another Joy Foundation
- ► Alden Crowley Founder Another Joy Foundation
- ➤ Aidan Crowley Co Founder Another Joy Foundation
- Scott Emerson CEO American Red Cross Nevada