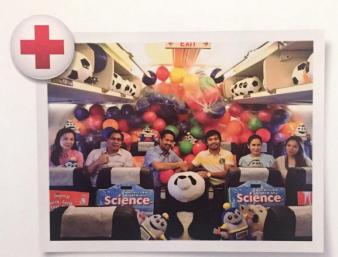

The American Red Cross Congratulates

Another Joy Foundation

2015 Everyday Hero International Service

EVERYDAY HEROES AWARDS

#### **American Red Cross**

#### **EVERYDAY HEROES AWARDS**

Ordinary People. Extraordinary Acts.

International Service
Another Joy Foundation

PRESENTED BY American Red Cross

CERTIFICATE OF RECOGNITION

Presented to